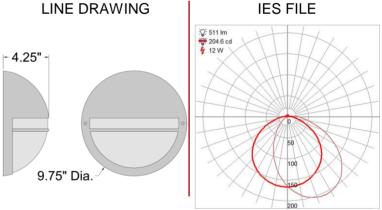

## PRODUCT MEASUREMENTS

**FIXTURE BACKPLATE / CANOPY** 

Length: Length Width: Width: Diameter 9.75" Diameter: Height: Height:

Extension: 4.25" Overall Height:

#### **PHOTOMETRICS**

Dimmable: Yes Nominial Lumens 1100 Lm CRI: 90 Delivered Lumens: 511 Lm

CCT: 3000K

Recommended Dimmers:

(TRIAC)LEVITON Decora Sureslide 6674; (TRIAC)LUTRON Skylark CL SCL-153 or SCL-153P; (TRIAC)LUTRON Diva DVCL-153P; (ELV)LEVITON Decora DSE06-10Z; (ELV)LUTRON