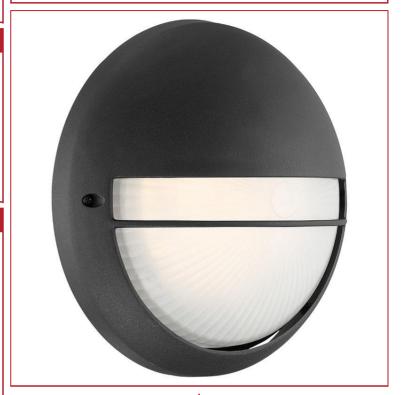

# Stock Code: 20260LEDDMG-BL/OPL

Collection: Clifton

## PRODUCT INFORMATION

Base: 20260 Mounting Type: Wall Finish: Black

Diffuser: Opal

Parent: 20260LEDDMG UPC: 641594236712